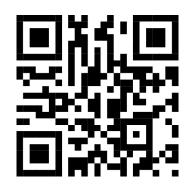

## SUMMIT HEROES

## **EMPLOYEE RECOGNITION PROGRAM**

INTEGRITY O DEDICATION O RESOURCEFUL & INNOVATIVE CLIENT-CENTRIC O TEAM-FOCUSED O SAFETY & QUALITY

## **GUIDELINES:**

Employees can submit recognitions via Microsoft Form

Recognized employee(s) may be featured in the monthly newsletter

Recognition should be given to employees who exemplify the very best of Summit without compromising any of our core values.



tinyurl.com /summitheroes

## **EXAMPLE:**





Employee does an exemplary job making sure portions are precise on every tray and has caught some mistakes because of their diligence, maintaining our quality control.





FSD (or DM, DOO, etc.) can submit the recognition story via Microsoft Forms on SharePoint.





DM can order a quarterly prize to give to employee for their exemplary service.